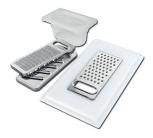

Stainless steel plate rack 8100 201

Stainless steel plate rack only usable in combination with the accessories 8644 003

8100 154

White basket 8612 100

**White bowl** 8153 100

Graters kit with ring-holder and food collection tray