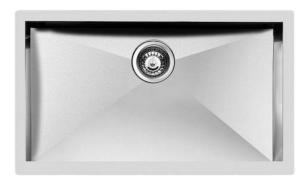

### Sink Quadra

Kitchen Sinks Code: 1217 850

#### **DETAILS**

| Edge/Installation Type | Undermount                                                      |
|------------------------|-----------------------------------------------------------------|
| Finish                 | Foster brushed                                                  |
| Material               | AISI 304 stainless steel                                        |
| Texture                | Brushed in line                                                 |
| Base                   | 80 cm                                                           |
| Dimensions             | 760x450 mm                                                      |
| Standard fittings      | Fixing hooks, gasket, drain, overflow and siphon, boxed packing |
| Mixer holes            | No standard holes                                               |
| Built-in hole          | 710x400 mm                                                      |
|                        |                                                                 |

| Drainer                    | No                                                                                                                                                                                                                                                               |
|----------------------------|------------------------------------------------------------------------------------------------------------------------------------------------------------------------------------------------------------------------------------------------------------------|
| Width                      | 76 cm                                                                                                                                                                                                                                                            |
| Bowl dimension             | 710 x 400 mm                                                                                                                                                                                                                                                     |
| Number of bowls            | 1 bowl                                                                                                                                                                                                                                                           |
| Waste fitting              | 3,5" drain                                                                                                                                                                                                                                                       |
| FEATURES                   |                                                                                                                                                                                                                                                                  |
| Basket 3,5" waste fitting  | The drain is equipped with a large 3.5" drain, with the practical basket cap that prevents the discharge of solid parts.                                                                                                                                         |
| Deep bowls                 | This bowls reach an important depth, over 20 cm, thanks to the advanced production technology, that can be offer great capiency and practicity in all the washing operations.                                                                                    |
| Diamond-shape bottom       | The draining of water is an important feature in a sink, and it's always taken good care of in Foster products. In the bent-welded sinks, which would have a flat bottom, the proper draining is guaranteed by the elegant beveling, which helps the water flow. |
| High thickness             | Imm thick steel. A significant thickness, which guarantees the maximum sturdiness and durability.                                                                                                                                                                |
| Perimetral overflow        | The overflow is always a security on the Foster sinks that prevents the overflow of water in case of oversights. The perimeter drain solution improves aesthetics thanks to its square and essential shape.                                                      |
| Squared bowls - 0/9 radius | The square bowls of Foster have perfectly squared vertical edges, while those on the bottom have a small radius of 9 mm that facilitates cleaning operations.                                                                                                    |