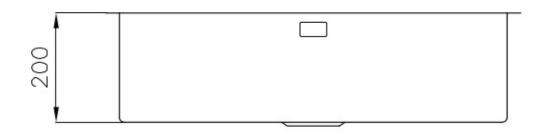

#### **DETAILS**

| Edge/Installation Type | Undermount                                                      |
|------------------------|-----------------------------------------------------------------|
| Finish                 | Foster brushed                                                  |
| Material               | AISI 304 stainless steel                                        |
| Texture                | Brushed in line                                                 |
| Base                   | 80 cm                                                           |
| Dimensions             | 760x450 mm                                                      |
| Standard fittings      | Fixing hooks, gasket, drain, overflow and siphon, boxed packing |
| Mixer holes            | No standard holes                                               |
| Built-in hole          | 710x400 mm                                                      |
|                        |                                                                 |

| Drainer                    | No                                                                                                                                                                                                                                                               |
|----------------------------|------------------------------------------------------------------------------------------------------------------------------------------------------------------------------------------------------------------------------------------------------------------|
| Width                      | 76 cm                                                                                                                                                                                                                                                            |
| Bowl dimension             | 710 x 400 mm                                                                                                                                                                                                                                                     |
| Number of bowls            | 1 bowl                                                                                                                                                                                                                                                           |
| Waste fitting              | 3,5" drain                                                                                                                                                                                                                                                       |
| FEATURES                   |                                                                                                                                                                                                                                                                  |
| Basket 3,5" waste fitting  | The drain is equipped with a large 3.5" drain, with the practical basket cap that prevents the discharge of solid parts.                                                                                                                                         |
| Deep bowls                 | This bowls reach an important depth, over 20 cm, thanks to the advanced production technology, that can be offer great capiency and practicity in all the washing operations.                                                                                    |
| Diamond-shape bottom       | The draining of water is an important feature in a sink, and it's always taken good care of in Foster products. In the bent-welded sinks, which would have a flat bottom, the proper draining is guaranteed by the elegant beveling, which helps the water flow. |
| High thickness             | Imm thick steel. A significant thickness, which guarantees the maximum sturdiness and durability.                                                                                                                                                                |
| Perimetral overflow        | The overflow is always a security on the Foster sinks that prevents the overflow of water in case of oversights. The perimeter drain solution improves aesthetics thanks to its square and essential shape.                                                      |
| Squared bowls - 0/9 radius | The square bowls of Foster have perfectly squared vertical edges, while those on the bottom have a small radius of 9 mm that facilitates cleaning operations.                                                                                                    |