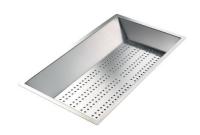

#### Stainless steel perforated tray

8151 000

\* only in combination with the accessory 8644 101