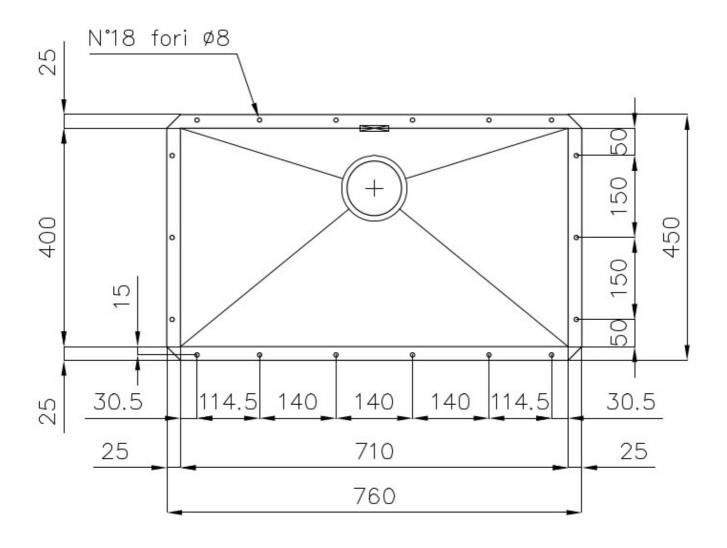

#### **DETAILS**

| Edge/Installation Type | Undermount                                                      |
|------------------------|-----------------------------------------------------------------|
| Finish                 | Foster brushed                                                  |
| Material               | AISI 304 stainless steel                                        |
| Texture                | Brushed in line                                                 |
| Base                   | 80 cm                                                           |
| Dimensions             | 760x450 mm                                                      |
| Standard fittings      | Fixing hooks, gasket, drain, overflow and siphon, boxed packing |
| Mixer holes            | No standard holes                                               |
| Built-in hole          | 710x400 mm                                                      |
|                        |                                                                 |

| Drainer                    | No                                                                                                                                                                                                                                                               |
|----------------------------|------------------------------------------------------------------------------------------------------------------------------------------------------------------------------------------------------------------------------------------------------------------|
| Width                      | 76 cm                                                                                                                                                                                                                                                            |
| Bowl dimension             | 710 x 400 mm                                                                                                                                                                                                                                                     |
| Number of bowls            | 1 bowl                                                                                                                                                                                                                                                           |
| Waste fitting              | 3,5" drain                                                                                                                                                                                                                                                       |
| FEATURES                   |                                                                                                                                                                                                                                                                  |
| Basket 3,5" waste fitting  | The drain is equipped with a large 3.5" drain, with the practical basket cap that prevents the discharge of solid parts.                                                                                                                                         |
| Deep bowls                 | This bowls reach an important depth, over 20 cm, thanks to the advanced production technology, that can be offer great capiency and practicity in all the washing operations.                                                                                    |
| Diamond-shape bottom       | The draining of water is an important feature in a sink, and it's always taken good care of in Foster products. In the bent-welded sinks, which would have a flat bottom, the proper draining is guaranteed by the elegant beveling, which helps the water flow. |
| High thickness             | Imm thick steel. A significant thickness, which guarantees the maximum sturdiness and durability.                                                                                                                                                                |
| Perimetral overflow        | The overflow is always a security on the Foster sinks that prevents the overflow of water in case of oversights. The perimeter drain solution improves aesthetics thanks to its square and essential shape.                                                      |
| Squared bowls - 0/9 radius | The square bowls of Foster have perfectly squared vertical edges, while those on the bottom have a small radius of 9 mm that facilitates cleaning operations.                                                                                                    |