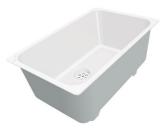

#### **DETAILS**

| Edge/Installation Type | Undermount                                                      |
|------------------------|-----------------------------------------------------------------|
| Finish                 | Foster brushed                                                  |
| Material               | AISI 304 stainless steel                                        |
| Texture                | Brushed in line                                                 |
| Base                   | 80 cm                                                           |
| Dimensions             | 760x450 mm                                                      |
| Standard fittings      | Fixing hooks, gasket, drain, overflow and siphon, boxed packing |
| Mixer holes            | No standard holes                                               |
| Built-in hole          | 710x400 mm                                                      |
|                        |                                                                 |

| Drainer                    | No                                                                                                                                                                                                                                                               |
|----------------------------|------------------------------------------------------------------------------------------------------------------------------------------------------------------------------------------------------------------------------------------------------------------|
| Width                      | 76 cm                                                                                                                                                                                                                                                            |
| Bowl dimension             | 710 x 400 mm                                                                                                                                                                                                                                                     |
| Number of bowls            | 1 bowl                                                                                                                                                                                                                                                           |
| Waste fitting              | 3,5" drain                                                                                                                                                                                                                                                       |
| FEATURES                   |                                                                                                                                                                                                                                                                  |
| Basket 3,5" waste fitting  | The drain is equipped with a large 3.5" drain, with the practical basket cap that prevents the discharge of solid parts.                                                                                                                                         |
| Deep bowls                 | This bowls reach an important depth, over 20 cm, thanks to the advanced production technology, that can be offer great capiency and practicity in all the washing operations.                                                                                    |
| Diamond-shape bottom       | The draining of water is an important feature in a sink, and it's always taken good care of in Foster products. In the bent-welded sinks, which would have a flat bottom, the proper draining is guaranteed by the elegant beveling, which helps the water flow. |
| High thickness             | Imm thick steel. A significant thickness, which guarantees the maximum sturdiness and durability.                                                                                                                                                                |
| Perimetral overflow        | The overflow is always a security on the Foster sinks that prevents the overflow of water in case of oversights. The perimeter drain solution improves aesthetics thanks to its square and essential shape.                                                      |
| Squared bowls - 0/9 radius | The square bowls of Foster have perfectly squared vertical edges, while those on the bottom have a small radius of 9 mm that facilitates cleaning operations.                                                                                                    |