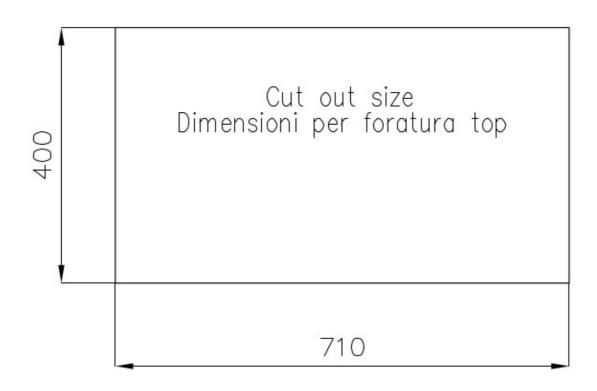

#### **DETAILS**

| Edge/Installation Type | Undermount                                                      |
|------------------------|-----------------------------------------------------------------|
| Finish                 | Foster brushed                                                  |
| Material               | AISI 304 stainless steel                                        |
| Texture                | Brushed in line                                                 |
| Base                   | 80 cm                                                           |
| Dimensions             | 760x450 mm                                                      |
| Standard fittings      | Fixing hooks, gasket, drain, overflow and siphon, boxed packing |
| Mixer holes            | No standard holes                                               |
| Built-in hole          | 710x400 mm                                                      |
|                        |                                                                 |